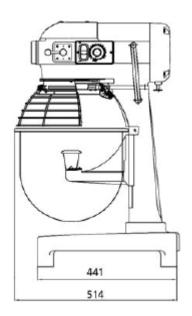

## **Technical Data**

| Bowl size           | 20 quart                                     |
|---------------------|----------------------------------------------|
| Speeds              | 3 fixed                                      |
| Timer               | 15 minute                                    |
| Safety guard        | Stainless steel bowl guard, easy-on-easy-off |
| Standard inclusions | Stainless Steel Bowl (BOWL-<br>SST220)       |
|                     | B-Beater (BBEATER-ALU220)                    |
|                     | Stainless Steel D-Whip<br>(DWHIP-SST220)     |
|                     | ED-Dough Hook (EDDOUGH-<br>ALU220)           |
| Drive mechanism     | Gear driven                                  |
| Motor size          | 0.37kW                                       |
| Power supply        | 240/50/1 - 10amp (max<br>5amps)              |
| Power cord          | 10amp plug & cord included                   |
| Shipping weight     | 110kg                                        |