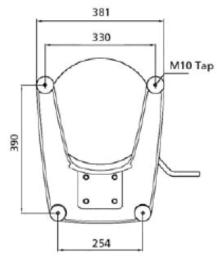

## **Technical Data**

| Bowl size           | 20 quart                                     |
|---------------------|----------------------------------------------|
| Speeds              | 3 fixed                                      |
| Timer               | 15 minute                                    |
| Safety guard        | Stainless steel bowl guard, easy-on-easy-off |
| Standard inclusions | Stainless Steel Bowl (BOWL-<br>SST220)       |
|                     | B-Beater (BBEATER-ALU220)                    |
|                     | Stainless Steel D-Whip<br>(DWHIP-SST220)     |
|                     | ED-Dough Hook (EDDOUGH-<br>ALU220)           |
| Drive mechanism     | Gear driven                                  |
| Motor size          | 0.37kW                                       |
| Power supply        | 240/50/1 - 10amp (max<br>5amps)              |
| Power cord          | 10amp plug & cord included                   |
| Shipping weight     | 110kg                                        |