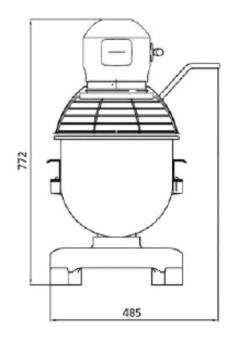

## **Technical Data**

| Bowl size           | 20 quart                                     |
|---------------------|----------------------------------------------|
| Speeds              | 3 fixed                                      |
| Timer               | 15 minute                                    |
| Safety guard        | Stainless steel bowl guard, easy-on-easy-off |
| Standard inclusions | Stainless Steel Bowl (BOWL-<br>SST220)       |
|                     | B-Beater (BBEATER-ALU220)                    |
|                     | Stainless Steel D-Whip<br>(DWHIP-SST220)     |
|                     | ED-Dough Hook (EDDOUGH-<br>ALU220)           |
| Drive mechanism     | Gear driven                                  |
| Motor size          | 0.37kW                                       |
| Power supply        | 240/50/1 - 10amp (max<br>5amps)              |
| Power cord          | 10amp plug & cord included                   |
| Shipping weight     | 110kg                                        |