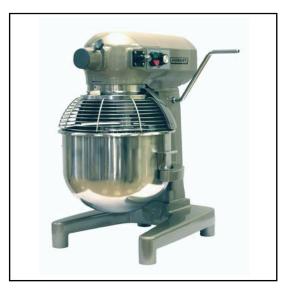

## 20 quart planetary mixer with accessories

- Stainless steel easy-on-easy-off bowl safety guard
- Heavy-duty 0.37kW (0.5HP) motor
- Full gear driven mechanism
- 3 fixed speeds
- 15 minute timer
- Attachment hub allows the optional mincing attachment to be used on the machine
- Ergonomic bowl lift hand crank operated self-locking in raised or lowered position
- Easy-clean open base
- Optional accessories Ingredient feed chute, mincer attachment

## **Technical Data**

| Bowl size           | 20 quart                                     |
|---------------------|----------------------------------------------|
| Speeds              | 3 fixed                                      |
| Timer               | 15 minute                                    |
| Safety guard        | Stainless steel bowl guard, easy-on-easy-off |
| Standard inclusions | Stainless Steel Bowl (BOWL-<br>SST220)       |
|                     | B-Beater (BBEATER-ALU220)                    |
|                     | Stainless Steel D-Whip<br>(DWHIP-SST220)     |
|                     | ED-Dough Hook (EDDOUGH-<br>ALU220)           |
| Drive mechanism     | Gear driven                                  |
| Motor size          | 0.37kW                                       |
| Power supply        | 240/50/1 - 10amp (max<br>5amps)              |
| Power cord          | 10amp plug & cord included                   |
| Shipping weight     | 110kg                                        |