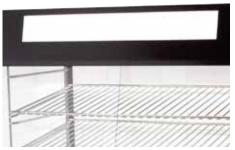

## **FEATURES & BENEFITS**

- Toughened glass & sliding doors to front and rear as well as toughened glass side panels
- Black powder-coat finish
- Removable stainless steel crumb tray
- Thermostat controls
- Illuminated front lightbox display
- Fully illuminated interior for improved product display
- Supplied with 4 tilting chrome wire racks
- Cleanable stainless steel element guard for added safety and aesthetics
- Visible temperature gauge
- Humidity tray provided to maintain product quality
- Supplied with 10 Amp plug & lead

## **Food Displays**

Visible temperature gauge

Easily removable display racks

Illuminated lightbox display