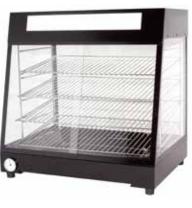

Woodson pie/food displays ensure pre-cooked food is held at a proper serving temperature whilst being displayed to enhance optimum sales.

## **FEATURES & BENEFITS**

- Toughened glass & sliding doors to front and rear as well as toughened glass side panels
- Black powder-coat finish
- Removable stainless steel crumb tray
- Thermostat controls
- Illuminated front lightbox display
- Fully illuminated interior for improved product display
- Supplied with 4 tilting chrome wire racks
- Cleanable stainless steel element guard for added safety and aesthetics
- Visible temperature gauge
- Humidity tray provided to maintain product quality
- Supplied with 10 Amp plug & lead

## **Food Displays**

Visible temperature gauge

Easily removable display racks

Illuminated lightbox display