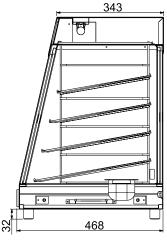

## **SPECIFICATIONS**

**kW** 1.55 **Width** 665

Dealer:

 Amps 6.6
 Weight 40kg

 Depth 465
 Height 650

We reserve the right to alter specifications of products without notice. All dimensions are in mm.

Side View