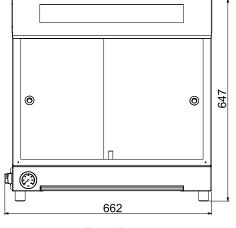

## **SPECIFICATIONS**

**kW** 1.55 **Width** 665

Dealer:

 Amps 6.6
 Weight 40kg

 Depth 465
 Height 650

We reserve the right to alter specifications of products without notice. All dimensions are in mm.

Side View