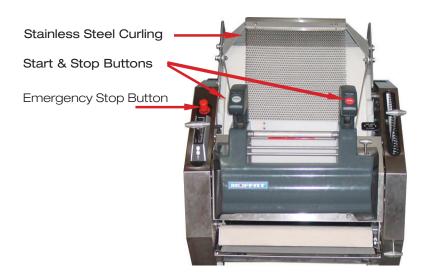

### **Product Features**

- Light beam safety guard
- Four piece fitted as standard
- Fitted with Derpranyl belt
- Standard with green start and red stop buttons
- Easy setting selection
- Small footprint
- Supplied on castors

#### Overall Construction

- Galvanised steel main body, stainless steel finish
- Sheeting rollers non stick PVC material
- Fibreglass mouldings
- Curling chain stainless steel construction (removable for cleaning)

#### Operation

- Four piecing blades activated by front lever
- Fixed loaf guides
- Fully adjustable sheeting roller settings (front mounted)
- Operation & emergency stop buttons

Dimensions Electrical Requirements