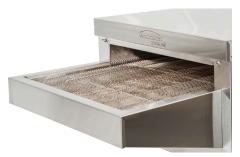

# P18 Counter Top Pizza Conveyor Oven

Left and right feed available

The P18 is Starline's smallest pizza conveyor. It provides a robust, user friendly and efficient way of cooking up to approx 38 x 9" pizzas per hour.

#### **FEATURES & BENEFITS**

- Robust, compact countertop pizza conveyor oven
- Long life metal elements for continuous use
- Longer and wider cooking conveyor for easy loading and higher production
- Touchpad "set and forget" control system
- Fan cooled controls and fan forced heat technology
- Energy efficient pulse power independent temperature controls for top and bottom elements
- Variable speed belt control with automatic tensioning
- Stainless steel construction
- Has a belt width of 457mm and a chamber dimension of 480mm wide, 750mm long, with a 55mm clearance
- Supplied with 2 metre lead for 3PH hard wiring on site by a qualified electrician
- Units configured for right to left conveyor operation as standard. Left to right operation can be selected at time of order by adding an "L" to end of the model number.