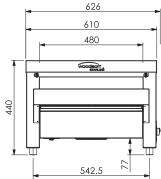

### **SPECIFICATIONS**

kW 10.8 Power 3Ø + N + E Length 610mm Width 1500mm Height 440mm Oven Chamber Width 480mm Oven Chamber Length 750mm Oven Head Clearance 55mm

Tom Stoddart Pty Ltd 39 Forest Way Karawatha, QLD, 4117 Ph: 1300 79 1954 woodson@stoddart.com.au