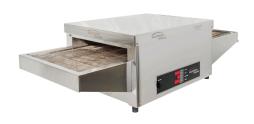

# P18 Counter Top Pizza Conveyor Oven

Left and right feed available

The P18 is Starline's smallest pizza conveyor. It provides a robust, user friendly and efficient way of cooking up to approx 38 x 9" pizzas per hour.

#### **FEATURES & BENEFITS**

- Robust, compact countertop pizza conveyor oven
- Long life metal elements for continuous use
- Longer and wider cooking conveyor for easy loading and higher production
- Touchpad "set and forget" control system
- Fan cooled controls and fan forced heat technology
- Energy efficient pulse power independent temperature controls for top and bottom elements
- Variable speed belt control with automatic tensioning
- Stainless steel construction
- Has a belt width of 457mm and a chamber dimension of 480mm wide, 750mm long, with a 55mm clearance
- Supplied with 2 metre lead for 3PH hard wiring on site by a qualified electrician
- Units configured for right to left conveyor operation as standard. Left to right operation can be selected at time of order by adding an "L" to end of the model number.

## W.CVP.C.18

Approx. Pizza Capacity (per hour)

W.CVP.C.18

38 x 9" pizzas\* 18 x 12" pizzas\*