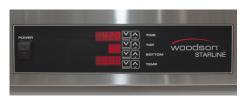

Alongside it's easy "set and forget" operation, the P18 unit incorporates metal incaloy elements and fan forced technology enabling efficient power use and product output.

Touch pad "set and forget" control panel

#### **FEATURES & BENEFITS**

- Robust, compact countertop pizza conveyor oven
- Long life metal elements for continuous use
- Longer and wider cooking conveyor for easy loading and higher production
- Touchpad "set and forget" control system
- Fan cooled controls and fan forced heat technology
- Energy efficient pulse power independent temperature controls for top and bottom elements
- Variable speed belt control with automatic tensioning
- Stainless steel construction
- Has a belt width of 457mm and a chamber dimension of 480mm wide, 750mm long, with a 55mm clearance
- Supplied with 2 metre lead for 3PH hard wiring on site by a qualified electrician
- Units configured for right to left conveyor operation as standard. Left to right operation can be selected at time of order by adding an "L" to end of the model number.