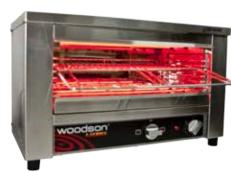

## **Toaster Griller** i-Series

Woodson toaster grillers have always prided themselves on being a functional, flexible and reliable piece of commercial kitchen equipment. Woodson's i-series toaster grillers provide the same functionality, however are now faster and provide exceptionally even heat distribution.

There is no costly and lengthy heat up times and the need for a thermostat has been eliminated. The new heating system saves energy and creates a more comfortable work space.

Toasting Tray

Removable crumb catcher

## **FEATURES & BENEFITS**

- Unique infrared glass elements with increased strength and durability providing long lasting
- Incredibly even heat distribution for consistent cooking results
- · Infrared elements provide immediate heat, with no need to leave the appliance running all day wasting energy
- Top and bottom elements with energy saving option of top element operation only
- New, multiple position slides and rack for easier and safer loading and unloading
- Extremely reliable no troublesome fans or electronics
- Timer controlled operation only, guarantees power saving
- · Stainless steel construction with new brushed
- · Easily cleaned removable crumb tray