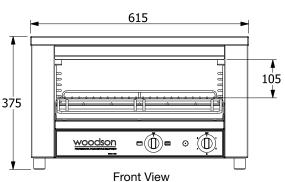

## **SPECIFICATIONS**

**kW** 3.3 **Amps** 15 Weight 18kg Width 615 Height 375 Depth 436

We reserve the right to alter specifications of products without notice. All dimensions are in mm.

Dealer: