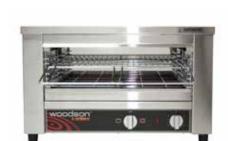

## **Toaster Griller** i-Series

Woodson toaster grillers have always prided themselves on being a functional, flexible and reliable piece of commercial kitchen equipment. Woodson's i-series toaster grillers provide the same functionality, however are now faster and provide exceptionally even heat distribution.

There is no costly and lengthy heat up times and the need for a thermostat has been eliminated. The new heating system saves energy and creates a more comfortable work space.

Toasting Tray

Removable crumb catcher

## **FEATURES & BENEFITS**

- Unique infrared glass elements with increased strength and durability providing long lasting
- Incredibly even heat distribution for consistent cooking results
- · Infrared elements provide immediate heat, with no need to leave the appliance running all day wasting energy
- Top and bottom elements with energy saving option of top element operation only
- New, multiple position slides and rack for easier and safer loading and unloading
- Extremely reliable no troublesome fans or electronics
- Timer controlled operation only, guarantees power saving
- · Stainless steel construction with new brushed
- · Easily cleaned removable crumb tray