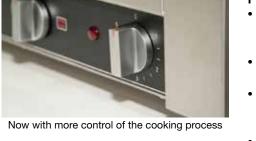

## **FEATURES & BENEFITS**

- Unique infrared glass elements with increased strength and durability providing long lasting
- Incredibly even heat distribution for consistent cooking results
- · Infrared elements provide immediate heat, with no need to leave the appliance running all day wasting energy
- Top and bottom elements with energy saving option of top element operation only
- New, multiple position slides and rack for easier and safer loading and unloading
- Extremely reliable no troublesome fans or electronics
- Timer controlled operation only, guarantees power saving
- · Stainless steel construction with new brushed
- · Easily cleaned removable crumb tray