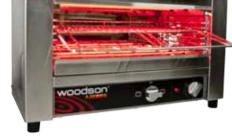

## **Toaster Griller** i-Series

Woodson toaster grillers have always prided themselves on being a functional, flexible and reliable piece of commercial kitchen equipment. Woodson's i-series toaster grillers provide the same functionality, however are now faster and provide exceptionally even heat distribution.

There is no costly and lengthy heat up times and the need for a thermostat has been eliminated. The new heating system saves energy and creates a more comfortable work space.

Toasting Tray

Removable crumb catcher

## **FEATURES & BENEFITS**

- Unique infrared glass elements with increased strength and durability providing long lasting
- Incredibly even heat distribution for consistent cooking results
- · Infrared elements provide immediate heat, with no need to leave the appliance running all day wasting energy
- Top and bottom elements with energy saving option of top element operation only
- New, multiple position slides and rack for easier and safer loading and unloading
- Extremely reliable no troublesome fans or electronics
- Timer controlled operation only, guarantees power saving
- · Stainless steel construction with new brushed
- · Easily cleaned removable crumb tray