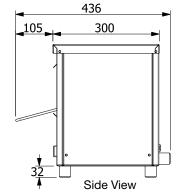

## **SPECIFICATIONS**

**kW** 3.3 **Amps** 15 Weight 18kg Width 615 Height 375 Depth 436

We reserve the right to alter specifications of products without notice. All dimensions are in mm.

Dealer: