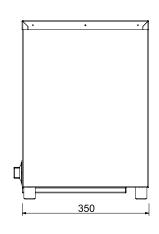

## SPECIFICATIONS W.PIA50

**kW** 1.25 **Amps** 5.2 **Weight** 24kg **Width** 595 **Depth** 350 **Height** 495

**W.PIA100** 

**kW** 1.25 **Amps** 5.2 **Weight** 37kg **Width** 755 **Depth** 350 **Height** 645

WPIA50 - 600
WPIA100 - 760

Rear View

We reserve the right to alter specifications of products without notice. All dimensions are in mm.

Side View