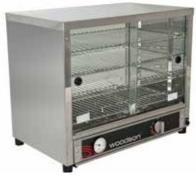

## **Food Warmers**

Woodson pie/food displays ensure pre-cooked food is held at a proper serving temperature whilst being displayed to enhance optimum sales.

Toughened glass sliding doors

Easily removable display racks

## **FEATURES & BENEFITS**

- Toughened glass sliding doors
- Double skin stainless steel cabinet
- Removable stainless steel crumb tray
- Thermostat control
- Supplied with 10 Amp plug & lead
- Removable chrome wire racks

W.PIA50

**W.PIA100** 

## SPECIFICATIONS W.PIA50

**kW** 1.25 **Amps** 5.2 **Weight** 24kg **Width** 595 **Depth** 350 **Height** 495

**W.PIA100** 

**kW** 1.25 **Amps** 5.2 **Weight** 37kg **Width** 755 **Depth** 350 **Height** 645