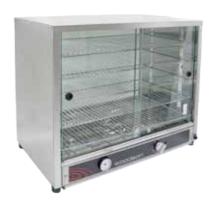

## **Food Warmers**

Woodson pie/food displays ensure pre-cooked food is held at a proper serving temperature whilst being displayed to enhance optimum sales.

Toughened glass sliding doors

Easily removable display racks

## **FEATURES & BENEFITS**

- Toughened glass sliding doors
- Double skin stainless steel cabinet
- Removable stainless steel crumb tray
- Thermostat control
- Supplied with 10 Amp plug & lead
- Removable chrome wire racks

W.PIA50

**W.PIA100** 

## SPECIFICATIONS W.PIA50

**kW** 1.25 **Amps** 5.2 **Weight** 24kg **Width** 595 **Depth** 350 **Height** 495

**W.PIA100** 

**kW** 1.25 **Amps** 5.2 **Weight** 37kg **Width** 755 **Depth** 350 **Height** 645